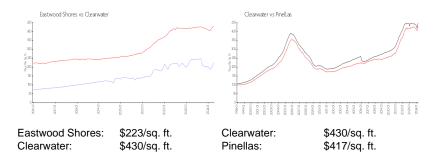

for sale: 2%
Number of sales over the last 12 months: 13
Number of sales over the last 6 months: 5
Number of sales over the last 3 months: 4



### **Building Association Information**

Eastwood Shores Condominium No 6 Associa 1810 Bough Avenue Clearwater, FL 33760 Phone: (727) 726-8000

https://eastwoodshores4.org/

#### **Recent Sales**

| Unit # | Size        | Closing Date | Sale Price | PPSF  |
|--------|-------------|--------------|------------|-------|
|        | 1,035 sq ft | Apr 2024     | \$230,000  | \$222 |
| С      | 853 sq ft   | Mar 2024     | \$160,000  | \$188 |
|        | 1,035 sq ft | Feb 2024     | \$225,000  | \$217 |
| В      | 853 sq ft   | Feb 2024     | \$235,000  | \$275 |
| Α      | 752 sq ft   | Jan 2024     | \$202,000  | \$269 |

#### **Market Information**



# **Inventory for Sale**

| Eastwood Shores | 3% |
|-----------------|----|
| Clearwater      | 4% |
| Pinellas        | 3% |

## Avg. Time to Close Over Last 12 Months

Eastwood Shores 41 days
Clearwater 60 days
Pinellas 60 days