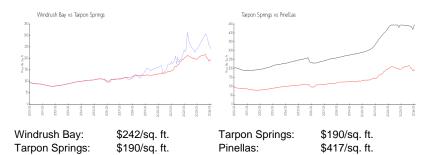

# **Market Information**

# **Inventory for Sale**

Windrush Bay 2% Tarpon Springs 2% Pinellas 3%

# Avg. Time to Close Over Last 12 Months

Windrush Bay 37 days
Tarpon Springs 80 days
Pinellas 60 days