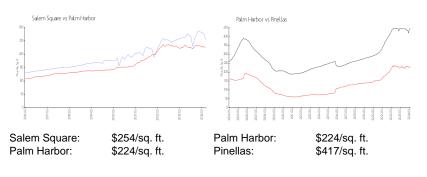

## Avg. Time to Close Over Last 12 Months

| Salem Square | 22 days |
|--------------|---------|
| Palm Harbor  | 32 days |
| Pinellas     | 60 days |

Income Constantion of Street of Stre