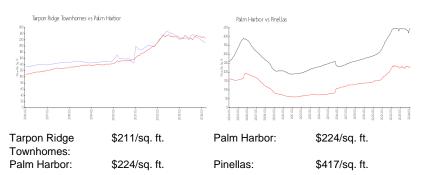

## Avg. Time to Close Over Last 12 Months

Tarpon Ridge Townhomes 28 days Palm Harbor 32 days Pinellas 60 days