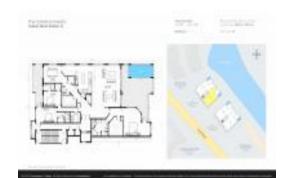

## Unit 11525 Gulf Blvd # 401 - Catalina Grand

11525 Gulf Blvd # 401 - 11455 Gulf Blvd, Treasure Island, FL, Pinellas 33706

#### **Unit Information**

 MLS Number:
 T3498801

 Status:
 ACTIVE

 Size:
 3,797 Sq ft.

Bedrooms: 3
Full Bathrooms: 3
Half Bathrooms: 1

Parking Spaces: Garage Door Opener, Ground Level,

 View:
 Pool, Water

 List Price:
 \$2,085,000