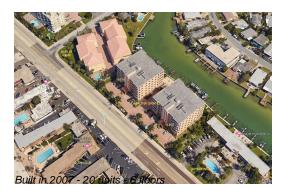

## Unit 11525 Gulf Blvd # 401 - Catalina Grand

11525 Gulf Blvd # 401 - 11455 Gulf Blvd, Treasure Island, FL, Pinellas 33706

### **Building Information**

Number of units: 20
Number of active listings for rent: 0
Number of active listings for sale: 2
Building inventory for sale: 10%
Number of sales over the last 12 months: 0
Number of sales over the last 6 months: 0
Number of sales over the last 3 months: 0