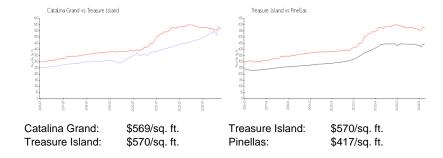

### **Market Information**

#### **Inventory for Sale**

Catalina Grand10%Treasure Island5%Pinellas3%

# Avg. Time to Close Over Last 12 Months

Catalina Grand n/a
Treasure Island 71 days
Pinellas 60 days