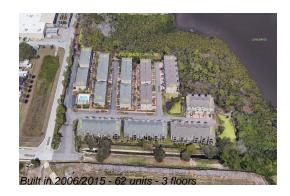

# Unit 10050 Bayou Grande Ave - Bayou Grande TH

10050 Bayou Grande Ave - 7215-7285 103 Ln, Seminole, FL, Pinellas 33772

## **Building Information**

Number of units:62Number of active listings for rent:0Number of active listings for sale:3Building inventory for sale:4%Number of sales over the last 12 months:0Number of sales over the last 6 months:0Number of sales over the last 3 months:0