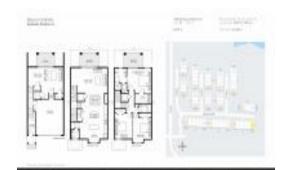

# Unit 10050 Bayou Grande Ave - Bayou Grande TH

10050 Bayou Grande Ave - 7215-7285 103 Ln, Seminole, FL, Pinellas 33772

### **Unit Information**

 MLS Number:
 T3499467

 Status:
 ACTIVE

 Size:
 2,400 Sq ft.

Bedrooms: 3
Full Bathrooms: 2
Half Bathrooms: 2

Parking Spaces:

 View:
 Trees/Woods

 List Price:
 \$575,000