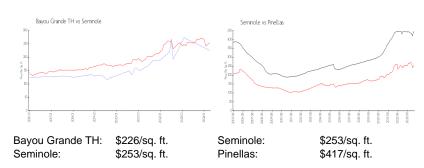

 List PPSF:
 \$240

## **Inventory for Sale**

Bayou Grande TH 5% Seminole 2% Pinellas 3%

## Avg. Time to Close Over Last 12 Months

Bayou Grande TH n/a Seminole 42 days Pinellas 61 days