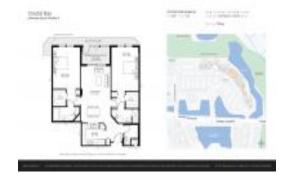

# **Unit C307 - Crystal Bay**

C307 - 2332 Feather Sound Dr, Clearwater, FL, Pinellas 33762

#### **Unit Information**

 MLS Number:
 T3499718

 Status:
 ACTIVE

 Size:
 1,075 Sq ft.

Bedrooms: 2 Full Bathrooms: 2 Half Bathrooms: 0

Parking Spaces: Assigned

View:

Rental Price: \$1,750 List PPSF: \$2