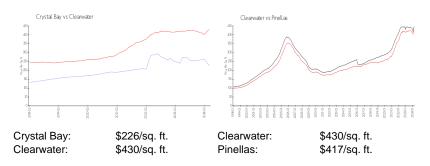

## **Inventory for Sale**

| Crystal Bay | 7% |
|-------------|----|
| Clearwater  | 4% |
| Pinellas    | 3% |

## Avg. Time to Close Over Last 12 Months

Crystal Bay 73 days
Clearwater 60 days
Pinellas 60 days