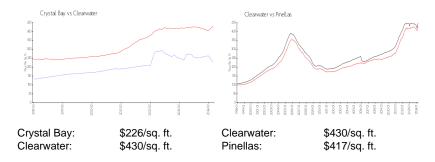

## **Inventory for Sale**

Crystal Bay 7%
Clearwater 4%
Pinellas 3%

## Avg. Time to Close Over Last 12 Months

Crystal Bay 73 days
Clearwater 60 days
Pinellas 60 days