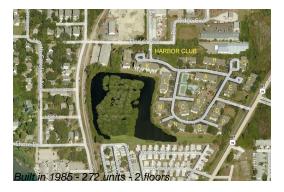

## **Building Information**

Number of units: 272
Number of active listings for rent: 0
Number of active listings for sale: 5
Building inventory for sale: 1%
Number of sales over the last 12 months: 9
Number of sales over the last 6 months: 4
Number of sales over the last 3 months: 3

## **Building Association Information**

Harbor Club Condominium Association Address: 455 Alt 19, Palm Harbor, FL 34683 Phone:(727) 786-6864

http://www.harborclub-palmharbor.com/