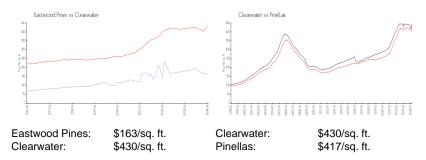

#### **Market Information**

#### **Inventory for Sale**

| Eastwood Pines | 4% |
|----------------|----|
| Clearwater     | 4% |
| Pinellas       | 3% |

## Avg. Time to Close Over Last 12 Months

Eastwood Pines 58 days

Clearwater Pinellas 60 days 60 days