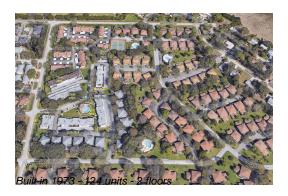

### **Building Information**

Number of units: 124
Number of active listings for rent: 0
Number of active listings for sale: 5
Building inventory for sale: 4%
Number of sales over the last 12 months: 10
Number of sales over the last 6 months: 4
Number of sales over the last 3 months: 2

# **Building Association Information**

**Eastwood Pines** 

Address: 1869 Pine Cone Cir, Clearwater, FL 33760