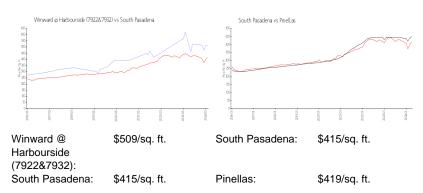

:
 \$509,000

 List PPSF:
 \$519

## **Building Information**

Number of units: 108
Number of active listings for rent: 0
Number of active listings for sale: 2
Building inventory for sale: 1%
Number of sales over the last 12 months: 5
Number of sales over the last 6 months: 2
Number of sales over the last 3 months: 2

#### **Recent Sales**

| Unit # | Size        | Closing Date | Sale Price | PPSF  |
|--------|-------------|--------------|------------|-------|
| 404    | 1,145 sq ft | May 2024     | \$610,000  | \$533 |
| 507    | 1,145 sq ft | Feb 2024     | \$630,000  | \$550 |
| 208    | 1,300 sq ft | Oct 2023     | \$675,000  | \$519 |
| 106    | 1,145 sq ft | Aug 2023     | \$581,500  | \$508 |
| 304    | 1,145 sq ft | Jul 2023     | \$522,500  | \$456 |

#### **Market Information**



### **Inventory for Sale**

Winward @ Harbourside (7922&7932) 2% South Pasadena 3% Pinellas 3%

# Avg. Time to Close Over Last 12 Months

Winward @ Harbourside (7922&7932) 19 days South Pasadena 57 days Pinellas 62 days