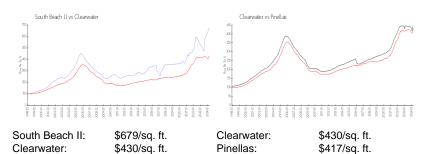

#### **Market Information**

## **Inventory for Sale**

South Beach II 1% Clearwater 4% Pinellas 3%

# Avg. Time to Close Over Last 12 Months

South Beach II 216 days
Clearwater 60 days
Pinellas 60 days