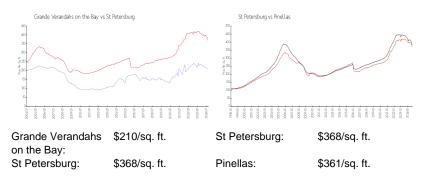

## **Market Information**

# Inventory for Sale

| Grande Verandahs on the Bay | 11% |
|-----------------------------|-----|
| St Petersburg               | 6%  |
| Pinellas                    | 5%  |

# Avg. Time to Close Over Last 12 Months

| Grande Verandahs on the Bay | 191 days |
|-----------------------------|----------|
| St Petersburg               | 83 days  |
| Pinellas                    | 80 days  |