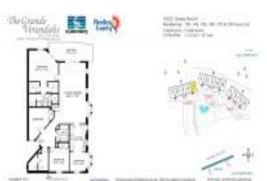

# Unit 12033 Gandy Blvd N # 145 - Grande Verandahs on the Bay

12033 Gandy Blvd N # 145 - 12033 Gandy Blvd N, St Petersburg, FL, Pinellas 33702

#### **Unit Information**

| MLS Number:     | T3501034              |  |
|-----------------|-----------------------|--|
| Status:         | Active                |  |
| Size:           | 2,013 Sq ft.          |  |
| Bedrooms:       | 3                     |  |
| Full Bathrooms: | 2                     |  |
| Half Bathrooms: | 0                     |  |
| Parking Spaces: | Guest, Under Building |  |
| View:           |                       |  |
| List Price:     | \$400,000             |  |
| List PPSF:      | \$199                 |  |
| Valuated Price: | \$416,000             |  |
| Valuated PPSF:  | \$207                 |  |