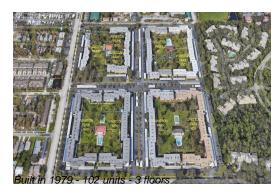

# Unit 320 - Winston Park Northeast 500

320 - 4920 Locust St NE, St Petersburg, FL, Pinellas 33703

# **Building Information**

| Number of units:                         | 102 |
|------------------------------------------|-----|
| Number of active listings for rent:      | 0   |
| Number of active listings for sale:      | 3   |
| Building inventory for sale:             | 2%  |
| Number of sales over the last 12 months: | 7   |
| Number of sales over the last 6 months:  | 2   |
| Number of sales over the last 3 months:  | 0   |