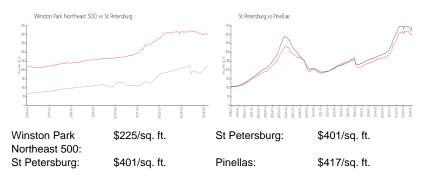

### **Market Information**

#### **Inventory for Sale**

| Winston Park Northeast 500 | 3% |
|----------------------------|----|
| St Petersburg              | 4% |
| Pinellas                   | 3% |

Avg. Time to Close Over Last 12 Months

Winston Park Northeast 500 St Petersburg Pinellas 67 days 66 days 62 days