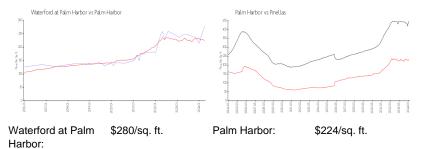

0
Number of active listings for sale: 2
Building inventory for sale: 1%
Number of sales over the last 12 months: 9
Number of sales over the last 6 months: 3
Number of sales over the last 3 months: 0

## **Building Association Information**

Waterford Luxury Condominium 3690 Kings Rd, Palm Harbor, FL 34685 (727) 784-9313

#### **Recent Sales**

| Unit # | Size        | Closing Date | Sale Price | PPSF  |
|--------|-------------|--------------|------------|-------|
| 106    | 1,029 sq ft | Jan 2024     | \$245,000  | \$238 |
| 102    | 1,559 sq ft | Jan 2024     | \$300,000  | \$192 |
| 105    | 1,559 sq ft | Dec 2023     | \$353,700  | \$227 |
| 102    | 1,631 sq ft | Nov 2023     | \$370,000  | \$227 |
| 105    | 1,559 sq ft | Oct 2023     | \$372,000  | \$239 |

# **Market Information**



Palm Harbor: \$224/sq. ft.

Pinellas: \$417/sq. ft.

#### **Inventory for Sale**

Waterford at Palm Harbor 1% Palm Harbor 2% Pinellas 3%

# Avg. Time to Close Over Last 12 Months





Waterford at Palm Harbor 33 days
Palm Harbor 32 days
Pinellas 60 days