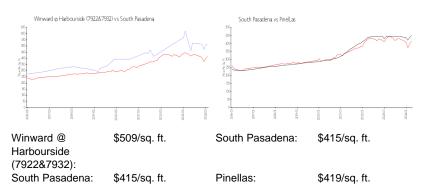

#### **Market Information**

## **Inventory for Sale**

Winward @ Harbourside (7922&7932) 2% South Pasadena 3% Pinellas 3%

# Avg. Time to Close Over Last 12 Months

Winward @ Harbourside (7922&7932) 19 days South Pasadena 57 days Pinellas 62 days