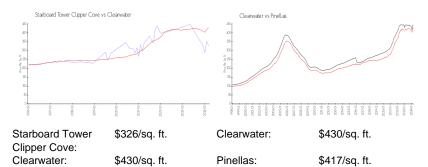

active listings for rent: 0
Number of active listings for sale: 11
Building inventory for sale: 5%
Number of sales over the last 12 months: 7
Number of sales over the last 6 months: 5
Number of sales over the last 3 months: 4



Clipper Cove Condominiums Address: 400 Island Way, Clearwater, FL 33767 Phone: +1 727-446-6014

# **Recent Sales**

| Unit # | Size        | Closing Date | Sale Price | PPSF  |
|--------|-------------|--------------|------------|-------|
| 902    | 1,240 sq ft | Apr 2024     | \$360,000  | \$290 |
| 1704   | 1,390 sq ft | Apr 2024     | \$745,000  | \$536 |
| 1112   | 1,390 sq ft | Apr 2024     | \$602,000  | \$433 |
| 405    | 1,240 sq ft | Mar 2024     | \$432,500  | \$349 |
| 303    | 1,300 sq ft | Jan 2024     | \$415,000  | \$319 |

## **Market Information**



## **Inventory for Sale**

Starboard Tower Clipper Cove 6% Clearwater 4% Pinellas 3%

### Avg. Time to Close Over Last 12 Months

Starboard Tower Clipper Cove 41 days Clearwater 60 days





Pinellas 60 days