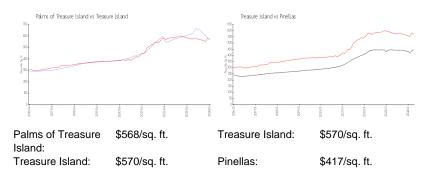

# **Market Information**

# **Inventory for Sale**

| Palms of Treasure Island | 11% |
|--------------------------|-----|
| Treasure Island          | 5%  |
| Pinellas                 | 3%  |

### Avg. Time to Close Over Last 12 Months

| Palms of Treasure Island | 64 days |
|--------------------------|---------|
| Treasure Island          | 71 days |
| Pinellas                 | 60 days |