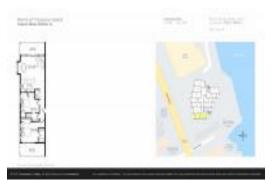

# Unit 101 - Palms of Treasure Island

101 - 10315 Gulf Blvd, Treasure Island, FL, Pinellas 33706

# **Unit Information**

| MLS Number:<br>Status:<br>Size: | T3502366<br>ACTIVE<br>1,130 Sg ft.                                 |
|---------------------------------|--------------------------------------------------------------------|
| Bedrooms:                       | 2                                                                  |
| Full Bathrooms:                 | 2                                                                  |
| Half Bathrooms:                 | 0                                                                  |
| Parking Spaces:                 | Common, Covered, Ground Level, Guest,<br>On Street, Under Building |
| View:                           | City, Water                                                        |
| List Price:                     | \$630,000                                                          |
| List PPSF:                      | \$558                                                              |