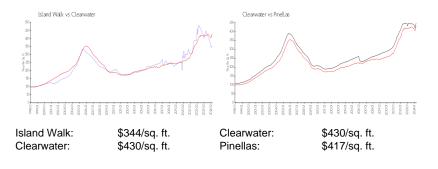

r of sales over the last 12 months: 3                                                                                                     |   |
| Number of sales over the last 6 months:0Number of sales over the last 3 months:0                                                               |   |

# **Building Association Information**

Island Walk Assoc 690 Island Way, Clearwater, FL 33767 727-460-2140

http://www.islandwalkclearwater.com/

### **Recent Sales**

| Unit # | Size        | Closing Date | Sale Price | PPSF  |
|--------|-------------|--------------|------------|-------|
| 409    | 1,500 sq ft | Jul 2023     | \$589.000  | \$393 |
| 705    | 1,345 sq ft | May 2023     | \$605,000  | \$450 |
| 304    | 1,350 sq ft | May 2023     | \$635,000  | \$470 |

#### **Market Information**



## **Inventory for Sale**

| Island Walk | 2% |
|-------------|----|
| Clearwater  | 4% |
| Pinellas    | 3% |

# Avg. Time to Close Over Last 12 Months

| Island Walk | 38 days |
|-------------|---------|
| Clearwater  | 60 days |
| Pinellas    | 60 days |