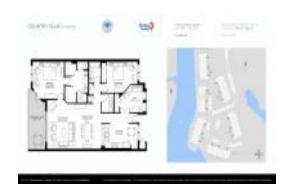

# Unit 6404 - Country Club at East Bay (1-5)

6404 - 1200 Country Club Dr, Largo, FL, Pinellas 33771

#### **Unit Information**

 MLS Number:
 T3504119

 Status:
 ACTIVE

 Size:
 1,575 Sq ft.

Bedrooms: 3
Full Bathrooms: 2
Half Bathrooms: 0

Parking Spaces: Under Building View: Golf Course, Water

List Price: \$426,000 List PPSF: \$270

## **Building Association Information**

East Bay Golf Club

Address: 702 Country Club Dr,

Largo, FL 33771

Phone: +1 727-581-3333

http://www.countryclubeast.com