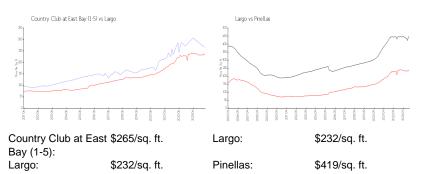

#### **Market Information**

# **Inventory for Sale**

| Country Club at East Bay (1-5) | 7% |
|--------------------------------|----|
| Largo                          | 2% |
| Pinellas                       | 3% |

## Avg. Time to Close Over Last 12 Months

Country Club at East Bay (1-5) 76 days Largo 49 days Pinellas 62 days