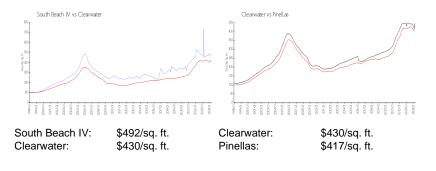

#### **Market Information**

### **Inventory for Sale**

| South Beach IV | 3% |
|----------------|----|
| Clearwater     | 4% |
| Pinellas       | 3% |

## Avg. Time to Close Over Last 12 Months

| South Beach IV | 24 days |
|----------------|---------|
| Clearwater     | 60 days |
| Pinellas       | 60 days |