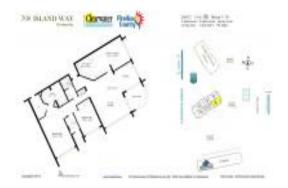

# **Unit 906 - 700 Island Way**

906 - 700 Island Wy, Clearwater, FL, Pinellas 33767

## **Unit Information**

 MLS Number:
 T3505551

 Status:
 ACTIVE

 Size:
 1,930 Sq ft.

Bedrooms: 2
Full Bathrooms: 2
Half Bathrooms: 0

 Parking Spaces:
 Assigned

 View:
 Water

 List Price:
 \$500,000