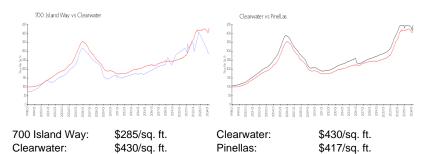

#### **Market Information**

## **Inventory for Sale**

700 Island Way 11% Clearwater 4% Pinellas 3%

## Avg. Time to Close Over Last 12 Months

700 Island Way 129 days Clearwater 60 days Pinellas 60 days