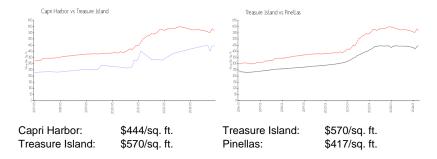

# Unit 12246 2nd St E # 503 - Capri Harbor

12246 2nd St E # 503 - 12310-12370 Capri Cir N, Treasure Island, FL, Pinellas 33706

### **Unit Information**

MLS Number: T3505693 Status: ACTIVE Size: 1,855 Sq ft.

Bedrooms: 3 Full Bathrooms: 3 Half Bathrooms: 1

Parking Spaces: View:

Water List Price: \$865,000 List PPSF: \$466