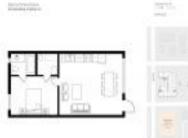

#### **Unit Information**

| MLS Number:<br>Status:<br>Size: |
|---------------------------------|
| Bedrooms:                       |
| Full Bathrooms:                 |
| Half Bathrooms:                 |
| Parking Spaces:                 |
| View:                           |
| List Price:                     |
| List PPSF:                      |
|                                 |