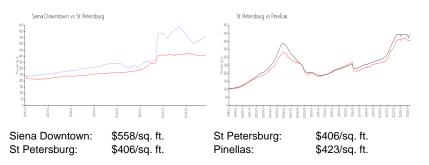

# **Inventory for Sale**

| Siena Downtown | 4% |
|----------------|----|
| St Petersburg  | 3% |
| Pinellas       | 3% |

# Avg. Time to Close Over Last 12 Months

| Siena Downtown | 52 days |
|----------------|---------|
| St Petersburg  | 68 days |
| Pinellas       | 63 days |