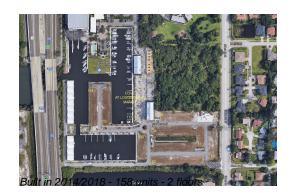

# **Unit 5909 Anchorage Way S - Cove at Loggerhead Marina**

5909 Anchorage Way S - 3132-3232 Nautical PI S, St Petersburg, FL, Pinellas 33712

## **Building Information**

Number of units: 158
Number of active listings for rent: 0
Number of active listings for sale: 5
Building inventory for sale: 3%
Number of sales over the last 12 months: 13
Number of sales over the last 6 months: 9
Number of sales over the last 3 months: 3