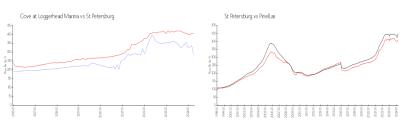

## **Market Information**

Cove at Loggerhead \$285/sq. ft.

Marina:

St Petersburg: \$404/sq. ft.

St Petersburg:

\$404/sq. ft.

Pinellas:

\$419/sq. ft.