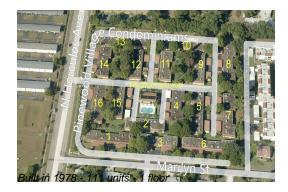

# Unit 204 - Pinewood Village

204 - 601 N Hercules Ave, Clearwater, FL, Pinellas 33765

## **Building Information**

| Number of units:                         | 111 |
|------------------------------------------|-----|
| Number of active listings for rent:      |     |
| Number of active listings for sale:      |     |
| Building inventory for sale:             | 7%  |
| Number of sales over the last 12 months: | 7   |
| Number of sales over the last 6 months:  | 4   |
| Number of sales over the last 3 months:  | 1   |
|                                          |     |