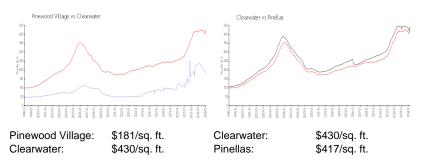

#### Avg. Time to Close Over Last 12 Months

**Pinewood Village** 

Clearwater Pinellas 60 days 60 days