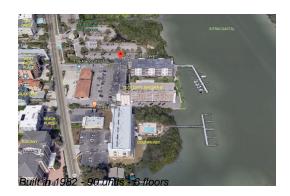

# Unit 211 - Golden Shores

211 - 19531 Gulf Blvd, Indian Shores, FL, Pinellas 33785

#### **Building Information**

| Number of units:                         | 90 |
|------------------------------------------|----|
| Number of active listings for rent:      |    |
| Number of active listings for sale:      |    |
| Building inventory for sale:             |    |
| Number of sales over the last 12 months: | 3  |
| Number of sales over the last 6 months:  | 1  |
| Number of sales over the last 3 months:  | 1  |

# **Building Association Information**

Golden Shores Condominium Association 19531 Gulf Blvd. Indian Shores, FL 33785 (727) 595-8262

http://www.goldenshorescondos-fl.com/