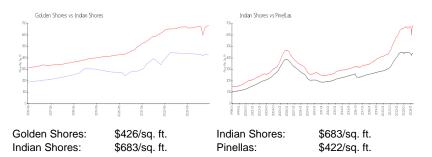

# **Inventory for Sale**

| Golden Shores | 4% |
|---------------|----|
| Indian Shores | 3% |
| Pinellas      | 3% |

harm Marris