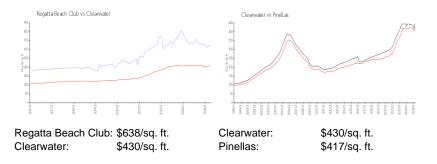

### **Market Information**

### **Inventory for Sale**

| Regatta Beach Club | 6% |
|--------------------|----|
| Clearwater         | 4% |
| Pinellas           | 3% |