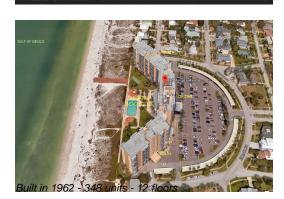

# Unit N-210 - Regatta Beach Club

N-210 - 880 Mandalay Ave, Clearwater, FL, Pinellas .33767

## **Building Information**

| Number of units:                         | 348 |
|------------------------------------------|-----|
| Number of active listings for rent:      | 0   |
| Number of active listings for sale:      | 21  |
| Building inventory for sale:             | 6%  |
| Number of sales over the last 12 months: | 19  |
| Number of sales over the last 6 months:  | 5   |
| Number of sales over the last 3 months:  | 2   |
|                                          |     |

#### **Building Association Information**

Regatta Beach Club Address: 880 Mandalay Ave, Clearwater Beach, FL 33767 Phone: +1 727-446-3700