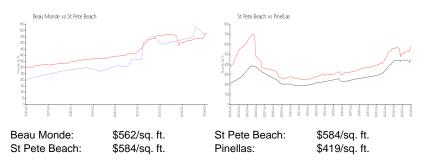

# **Market Information**

#### **Inventory for Sale**

| Beau Monde    | 7% |
|---------------|----|
| St Pete Beach | 3% |
| Pinellas      | 3% |

## Avg. Time to Close Over Last 12 Months

| Beau Monde    | 93 days |
|---------------|---------|
| St Pete Beach | 58 days |
| Pinellas      | 62 days |