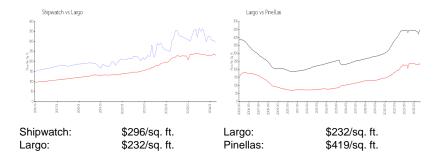

## **Inventory for Sale**

| Shipwatch | 3% |
|-----------|----|
| Largo     | 2% |
| Pinellas  | 3% |

## Avg. Time to Close Over Last 12 Months

Shipwatch 86 days Largo 49 days Pinellas 62 days