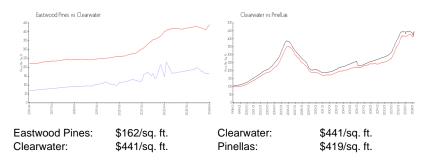

### **Inventory for Sale**

| Eastwood Pines | 4% |
|----------------|----|
| Clearwater     | 4% |
| Pinellas       | 3% |

# Avg. Time to Close Over Last 12 Months

| Eastwood Pines | 58 days |
|----------------|---------|
| Clearwater     | 62 days |
| Pinellas       | 62 days |