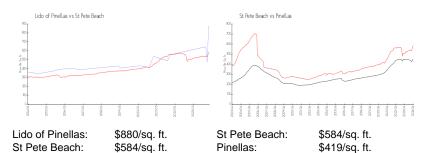

### **Market Information**

## **Inventory for Sale**

Lido of Pinellas 0% St Pete Beach 3% Pinellas 3%

## Avg. Time to Close Over Last 12 Months

Lido of Pinellas 4 days
St Pete Beach 57 days
Pinellas 62 days