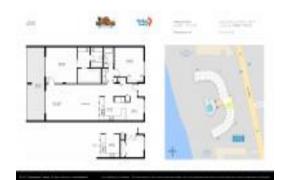

# Unit 107 - Lido of Pinellas

107 - 4450 Gulf Blvd, St Pete Beach, FL, Pinellas 33706

#### **Unit Information**

 MLS Number:
 T3508966

 Status:
 ACTIVE

 Size:
 1,550 Sq ft.

Bedrooms: 2 Full Bathrooms: 2 Half Bathrooms: 0

Parking Spaces: Ground Level, Guest

View: City
Rental Price: \$4,800
List PPSF: \$3