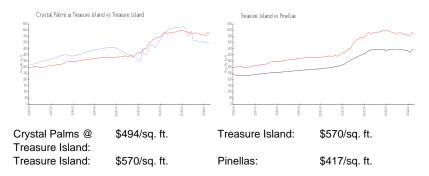

#### **Market Information**

## **Inventory for Sale**

| Crystal Palms @ Treasure Island | 25% |
|---------------------------------|-----|
| Treasure Island                 | 5%  |
| Pinellas                        | 3%  |

#### Avg. Time to Close Over Last 12 Months

Crystal Palms @ Treasure Island 47 days

Treasure Island Pinellas 71 days 60 days