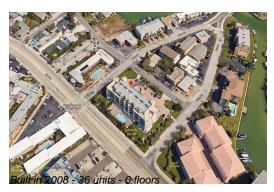

# **Building Information**

| Number of units:                         | 36  |
|------------------------------------------|-----|
| Number of active listings for rent:      | 0   |
| Number of active listings for sale:      | 9   |
| Building inventory for sale:             | 25% |
| Number of sales over the last 12 months: | 4   |
| Number of sales over the last 6 months:  | 0   |
| Number of sales over the last 3 months:  | 0   |

# **Building Association Information**

Crystal Palms Beach Resort Address: 11605 Gulf Blvd, Treasure Island, FL 33706 Phone: +1 727-360-0037

http://crystalpalmsbeachresort.com/