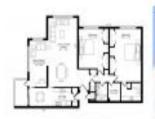

# Unit 304 - Sea Island South IV

304 - 750 Island Wy, Clearwater, FL, Pinellas 33767

### **Unit Information**

| MLS Number:     | T3510516     |
|-----------------|--------------|
| Status:         | ACTIVE       |
| Size:           | 1,866 Sq ft. |
| Bedrooms:       | 2            |
| Full Bathrooms: | 2            |
| Half Bathrooms: | 0            |
| Parking Spaces: |              |
| View:           | Water        |
| List Price:     | \$575,000    |
| List PPSF:      | \$308        |
|                 |              |