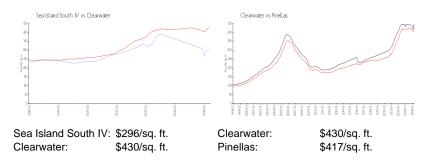

king Spaces: |              |
| View:           | Water        |
| List Price:     | \$575,000    |
| List PPSF:      | \$308        |
|                 |              |

# **Building Information**

| Number of units:                         | 31  |
|------------------------------------------|-----|
| Number of active listings for rent:      | 0   |
| Number of active listings for sale:      | 5   |
| Building inventory for sale:             | 16% |
| Number of sales over the last 12 months: | 0   |
| Number of sales over the last 6 months:  | 0   |
| Number of sales over the last 3 months:  | 0   |
|                                          |     |

# **Building Association Information**

Sea Island South Condo IV Address: 750 Island Way, Clearwater, FL 33767

### **Market Information**



#### **Inventory for Sale**

| Sea Island South IV | 16% |
|---------------------|-----|
| Clearwater          | 4%  |
| Pinellas            | 3%  |

#### Avg. Time to Close Over Last 12 Months

| Sea Island South IV | n/a     |
|---------------------|---------|
| Clearwater          | 60 days |
| Pinellas            | 60 days |

the bego just in

#### Tally Compared