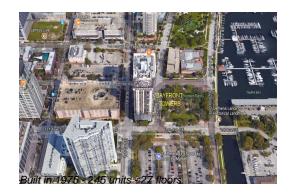

# **Unit 1012 - Bayfront Tower**

1012 - 1 Beach Dr SE, St Petersburg, FL, Pinellas 33701

#### **Building Information**

Number of units: 245
Number of active listings for rent: 0
Number of active listings for sale: 19
Building inventory for sale: 7%
Number of sales over the last 12 months: 13
Number of sales over the last 6 months: 6
Number of sales over the last 3 months: 2

## **Building Association Information**

**Bayfront Tower** 

Address: 1 Beach Dr SE # 300, St. Petersburg, FL 33701 Phone: +1 727-895-3661