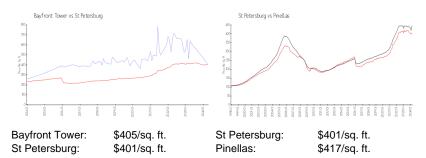

## **Inventory for Sale**

Bayfront Tower 8% St Petersburg 4% Pinellas 3%

## Avg. Time to Close Over Last 12 Months

Bayfront Tower 117 days
St Petersburg 66 days
Pinellas 61 days