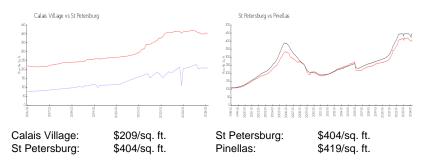

## **Market Information**

## **Inventory for Sale**

| Calais Village | 1% |
|----------------|----|
| St Petersburg  | 4% |
| Pinellas       | 3% |

# Avg. Time to Close Over Last 12 Months

| Calais Village | 30 days |
|----------------|---------|
| St Petersburg  | 66 days |
| Pinellas       | 62 days |