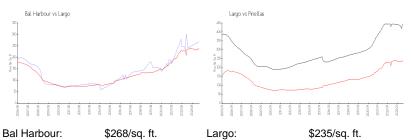

# Unit 89 - Bal Harbour

89 - 500 Belcher Rd S, Largo, FL, Pinellas 33771

#### **Unit Information**

MLS Number: T3510869
Status: ACTIVE
Size: 637 Sq ft.

Bedrooms: 1
Full Bathrooms: 1
Half Bathrooms: 0

Parking Spaces: Assigned, Covered

View:

Rental Price: \$1,600 List PPSF: \$3

## **Building Information**

Number of units: 250
Number of active listings for rent: 0
Number of active listings for sale: 3
Building inventory for sale: 1%
Number of sales over the last 12 months: 3
Number of sales over the last 6 months: 2
Number of sales over the last 3 months: 1

## **Building Association Information**

BAL HARBOUR CONDOMINIUM ASSOCIATION, INC. COMMUNITY MANAGEMENT CONCEPTS, INC. 4585 140TH AVE N STE 1012 CLEARWATER FL 33762 PHONE 727-535-2424

## **Market Information**



Largo: \$235/sq. ft. Pinellas: \$417/sq. ft.

## **Inventory for Sale**

Bal Harbour 1% Largo 2% Pinellas 3%

# Avg. Time to Close Over Last 12 Months

Bal Harbour 16 days Largo 46 days Pinellas 60 days