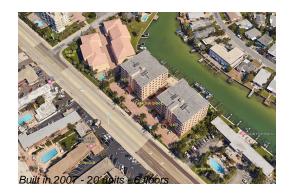

# Unit 11455 Gulf Blvd # 300 - Catalina Grand

11455 Gulf Blvd # 300 - 11455 Gulf Blvd, Treasure Island, FL, Pinellas 33706

#### **Building Information**

| Number of units:                         | 20 |
|------------------------------------------|----|
| Number of active listings for rent:      | 0  |
| Number of active listings for sale:      |    |
| Building inventory for sale:             |    |
| Number of sales over the last 12 months: |    |
| Number of sales over the last 6 months:  |    |
| Number of sales over the last 3 months:  | 0  |
|                                          |    |