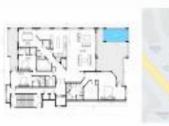

# Unit 11455 Gulf Blvd # 300 - Catalina Grand

11455 Gulf Blvd # 300 - 11455 Gulf Blvd, Treasure Island, FL, Pinellas 33706

# **Unit Information**

| MLS Number:     | T3512345                                   |
|-----------------|--------------------------------------------|
| Status:         | ACTIVE                                     |
| Size:           | 3,797 Sq ft.                               |
| Bedrooms:       | 3                                          |
| Full Bathrooms: | 3                                          |
| Half Bathrooms: | 1                                          |
| Parking Spaces: | Garage Door Opener, Ground Level,<br>Guest |
| View:           | Pool, Water                                |
| List Price:     | \$2,125,000                                |
| List PPSF:      | \$560                                      |
|                 |                                            |