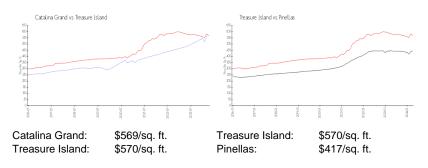

### **Market Information**

### **Inventory for Sale**

| Catalina Grand  | 10% |
|-----------------|-----|
| Treasure Island | 5%  |
| Pinellas        | 3%  |

# Avg. Time to Close Over Last 12 Months

| Catalina Grand  | n/a     |
|-----------------|---------|
| Treasure Island | 71 days |
| Pinellas        | 60 days |

Distant?