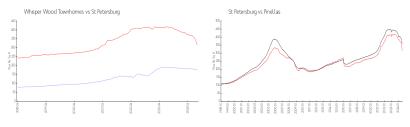

#### **Market Information**

Whisper Wood \$179/sq. ft. St Petersburg: \$316/sq. ft.

Townhomes:

St Petersburg: \$316/sq. ft. Pinellas: \$339/sq. ft.

## **Inventory for Sale**

Whisper Wood Townhomes 1% St Petersburg 4% Pinellas 4%

### Avg. Time to Close Over Last 12 Months

Whisper Wood Townhomes n/a
St Petersburg 74 days
Pinellas 73 days