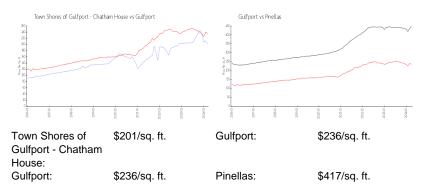

#### **Market Information**

# **Inventory for Sale**

| Town Shores of Gulfport - Chatham House | 5% |
|-----------------------------------------|----|
| Gulfport                                | 4% |
| Pinellas                                | 3% |

### Avg. Time to Close Over Last 12 Months

Town Shores of Gulfport - Chatham House 201 daysGulfport69 daysPinellas60 days