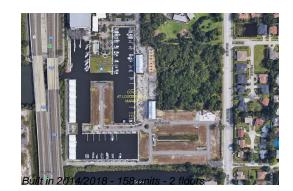

# Unit 3225 Nautical PI S - Cove at Loggerhead Marina

3225 Nautical PI S - 3132-3232 Nautical PI S, St Petersburg, FL, Pinellas 33712

### **Building Information**

| Number of units:                         | 158 |
|------------------------------------------|-----|
| Number of active listings for rent:      | 0   |
| Number of active listings for sale:      | 6   |
| Building inventory for sale:             | 3%  |
| Number of sales over the last 12 months: | 13  |
| Number of sales over the last 6 months:  | 9   |
| Number of sales over the last 3 months:  | 4   |