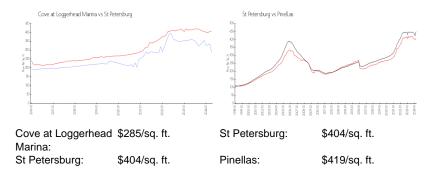

#### **Market Information**

The Report of the

| Cove at Loggerhead Marina | 4% |
|---------------------------|----|
| St Petersburg             | 4% |
| Pinellas                  | 3% |

## Avg. Time to Close Over Last 12 Months

| Cove at Loggerhead Marina | 73 days |
|---------------------------|---------|
| St Petersburg             | 66 days |
| Pinellas                  | 62 days |