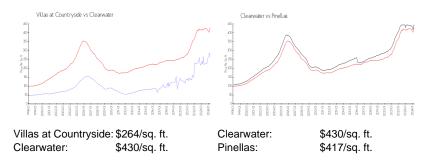

over the last 12 months: | 5   |
| Number of sales over the last 6 months:  | 2   |
| Number of sales over the last 3 months:  | 1   |

# **Building Association Information**

VILLAS AT COUNTRYSIDE CONDOMINIUM ASSOCIATION, INC. PROGRESSIVE MANAGEMENT, INC. 4151 WOODLANDS PKWY PALM HARBOR FL 3468 PHONE 727-773-9542 FAX 727-773-8740

#### **Recent Sales**

| Unit # | Size      | Closing Date | Sale Price | PPSF  |
|--------|-----------|--------------|------------|-------|
| 15     | 817 sq ft | Mar 2024     | \$240,000  | \$294 |
| 4      | 593 sq ft | Jan 2024     | \$145,000  | \$245 |
| 3      | 593 sq ft | Aug 2023     | \$167,000  | \$282 |
| 3      | 593 sq ft | Jul 2023     | \$150,000  | \$253 |
| 17     | 817 sq ft | May 2023     | \$199,900  | \$245 |

#### **Market Information**



## **Inventory for Sale**

| Villas at Countryside | 1% |
|-----------------------|----|
| Clearwater            | 4% |
| Pinellas              | 3% |

## Avg. Time to Close Over Last 12 Months

Villas at Countryside Clearwater Pinellas 16 days 60 days 61 days