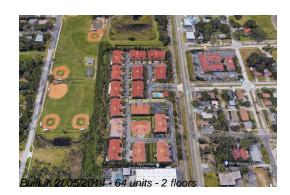

# Unit 1340 Ribolla Dr - Villas of San Marino at Palm Harbor

1340 Ribolla Dr - 1259-1466 Ribolla Dr, Palm Harbor, FL, Pinellas 34683

### **Building Information**

| Number of units:                         | 64 |
|------------------------------------------|----|
| Number of active listings for rent:      | 0  |
| Number of active listings for sale:      | 3  |
| Building inventory for sale:             | 4% |
| Number of sales over the last 12 months: | 4  |
| Number of sales over the last 6 months:  | 2  |
| Number of sales over the last 3 months:  | 2  |