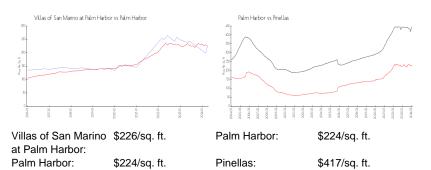

#### **Inventory for Sale**

| Villas of San Marino at Palm Harbor | 5% |
|-------------------------------------|----|
| Palm Harbor                         | 2% |
| Pinellas                            | 3% |

## Avg. Time to Close Over Last 12 Months

| Villas of San Marino at Palm Harbor<br>Palm Harbor<br>Binallas | 37 days<br>32 days |
|----------------------------------------------------------------|--------------------|
| Pinellas                                                       | 60 days            |