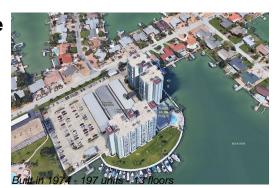

# Unit 420 64th Ave # 1002 - Three Palms Pointe (A&B)

420 64th Ave # 1002 - 400 64 Ave, St Pete Beach, FL, Pinellas 33706

Number of units: 197
Number of active listings for rent: 0
Number of active listings for sale: 7
Building inventory for sale: 3%
Number of sales over the last 12 months: 6
Number of sales over the last 6 months: 4
Number of sales over the last 3 months: 0