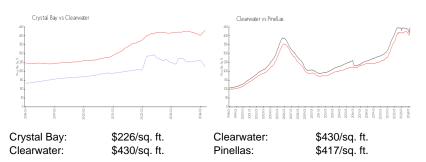

%Number of sales over the last 12 months:15Number of sales over the last 6 months:4Number of sales over the last 3 months:3 |  |
|-----------------------------------------------------------------------------------------------------------------------------------------------------------------------------------------------------------------------------------|--|
| Number of sales over the last 3 months: 3                                                                                                                                                                                         |  |

# **Building Association Information**

Crystal Bay Condominium Address: 2333 Feather Sound Dr, Clearwater, FL 33762 Phone: +1 727-572-4353

https://www.crystalbaycondo.com/

#### **Market Information**



#### **Inventory for Sale**

| Crystal Bay | 7% |
|-------------|----|
| Clearwater  | 4% |
| Pinellas    | 3% |

#### Avg. Time to Close Over Last 12 Months

| Crystal Bay | 73 days |
|-------------|---------|
| Clearwater  | 60 days |
| Pinellas    | 60 days |