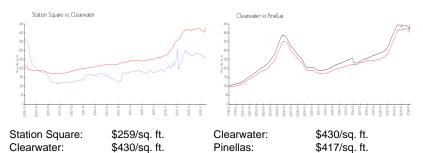

# Unit 1204 - Station Square

1204 - 628 Cleveland St, Clearwater, FL, Pinellas 33755

#### **Unit Information**

 MLS Number:
 T3516210

 Status:
 ACTIVE

 Size:
 1,636 Sq ft.

Bedrooms: 3
Full Bathrooms: 2
Half Bathrooms: 0

Parking Spaces: View:

Rental Price: \$3,300 List PPSF: \$2

### **Building Information**

Number of units: 126
Number of active listings for rent: 0
Number of active listings for sale: 6
Building inventory for sale: 4%
Number of sales over the last 12 months: 7
Number of sales over the last 6 months: 1
Number of sales over the last 3 months: 0





#### **Market Information**



### **Inventory for Sale**

Station Square 5% Clearwater 4% Pinellas 3%

## Avg. Time to Close Over Last 12 Months

Station Square 18 days Clearwater 60 days Pinellas 60 days