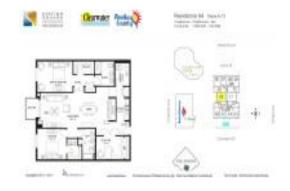

# Unit 1204 - Station Square

1204 - 628 Cleveland St, Clearwater, FL, Pinellas 33755

#### **Unit Information**

 MLS Number:
 T3516210

 Status:
 ACTIVE

 Size:
 1,636 Sq ft.

Bedrooms: 3
Full Bathrooms: 2
Half Bathrooms: 0

Parking Spaces: View:

Rental Price: \$3,300 List PPSF: \$2