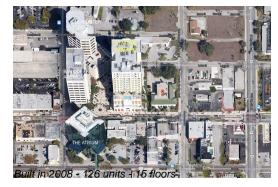

# Unit 1204 - Station Square

1204 - 628 Cleveland St, Clearwater, FL, Pinellas 33755

### **Building Information**

Number of units: 126
Number of active listings for rent: 0
Number of active listings for sale: 6
Building inventory for sale: 4%
Number of sales over the last 12 months: 7
Number of sales over the last 6 months: 1
Number of sales over the last 3 months: 0