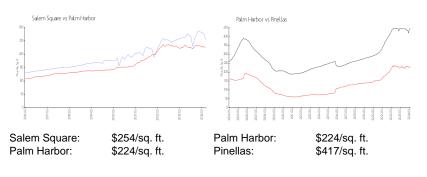

### Avg. Time to Close Over Last 12 Months

| Salem Square | 22 days |
|--------------|---------|
| Palm Harbor  | 32 days |
| Pinellas     | 60 days |

Street, Square, &