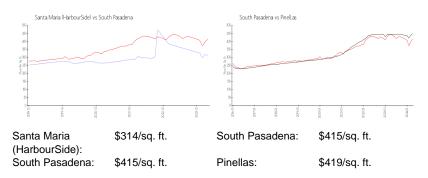

### **Market Information**

### **Inventory for Sale**

| Santa Maria (HarbourSide) | 6% |
|---------------------------|----|
| South Pasadena            | 3% |
| Pinellas                  | 3% |