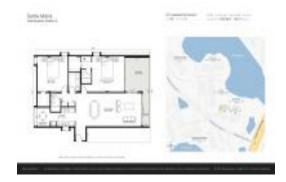

# Unit 308 - Santa Maria (HarbourSide)

308 - 7867 Sailboat Key Blvd S, South Pasadena, FL, Pinellas 33707

### **Unit Information**

 MLS Number:
 T3516500

 Status:
 ACTIVE

 Size:
 1,445 Sq ft.

Bedrooms: 2 Full Bathrooms: 2 Half Bathrooms: 0

Parking Spaces: Assigned, Covered, Ground Level, Guest,

Reserved Water

 View:
 Water