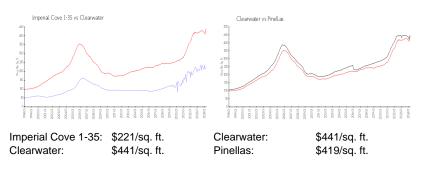

## **Market Information**

#### **Inventory for Sale**

| Imperial Cove 1-35 | 4% |
|--------------------|----|
| Clearwater         | 4% |
| Pinellas           | 3% |

Avg. Time to Close Over Last 12 Months

Imperial Cove 1-35 Clearwater Pinellas 71 days 62 days 62 days