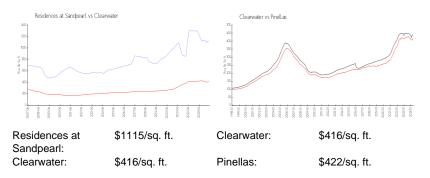

#### **Market Information**

#### **Inventory for Sale**

| Residences at Sandpearl | 4% |
|-------------------------|----|
| Clearwater              | 3% |
| Pinellas                | 3% |

## Avg. Time to Close Over Last 12 Months

| Residences at Sandpearl | 160 days |
|-------------------------|----------|
| Clearwater              | 65 days  |
| Pinellas                | 65 days  |