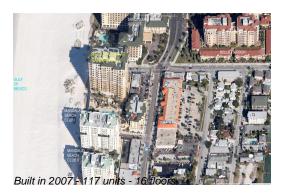

#### **Building Information**

| Number of units:                         | 117 |
|------------------------------------------|-----|
| Number of active listings for rent:      | 0   |
| Number of active listings for sale:      | 5   |
| Building inventory for sale:             | 4%  |
| Number of sales over the last 12 months: | 5   |
| Number of sales over the last 6 months:  | 4   |
| Number of sales over the last 3 months:  | 2   |
|                                          |     |

#### **Building Association Information**

Residences At Sandpearl 11 Baymont St, Clearwater, FL 33767 Phone:(727) 443-6300

http://residencesatsandpearl.com/