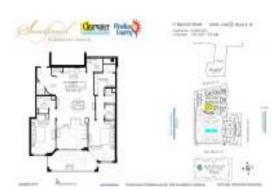

# Unit 11 Baymont St # 1203 - Residences at Sandpearl

11 Baymont St # 1203 - 11 Baymont St, Clearwater, FL, Pinellas 33767

### **Unit Information**

MLS Number: Status: Size: Bedrooms: Full Bathrooms: Half Bathrooms: Parking Spaces:

View: List Price: List PPSF: Valuated Price: Valuated PPSF: T3516866 ACTIVE 1,680 Sq ft. 2 2 0 Assigned, Covered, Garage Door Opener, Ground Level, Guest, Under Building